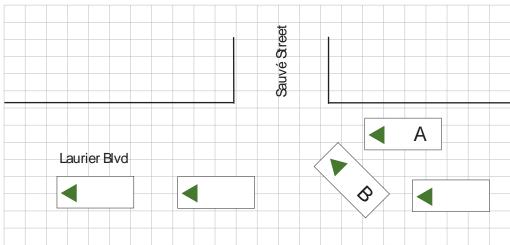

## **EXAMPLE OF A SKETCH OF AN ACCIDENT**

| 1.Date of accident Time            | 3. Property damage other than to vehicles A and B                                                                                           |
|------------------------------------|---------------------------------------------------------------------------------------------------------------------------------------------|
| 2. Place                           |                                                                                                                                             |
| Valsiala A                         | Vahiala D                                                                                                                                   |
| Vehicle A                          | Vehicle B                                                                                                                                   |
| Driver's license                   | Driver's license File No.                                                                                                                   |
| Expiry Date                        | Expiry Date                                                                                                                                 |
| Family Name First Name             | Family Name First Name                                                                                                                      |
| Address City                       | Address                                                                                                                                     |
| Postal code Tel. Home Tel. Office  | Postal code Tel. Home Tel. Office                                                                                                           |
| Vehicle Registration File No.      | Vehicle Registration File No.                                                                                                               |
| Owner (if driver is not the owner) | Owner (if driver is not the owner)                                                                                                          |
| Address City                       | Address                                                                                                                                     |
| Postal code Tel. Home Tel. Office  | Postal code Tel. Home Tel. Office                                                                                                           |
| Make of vehicle Year               | Make of vehicle Year                                                                                                                        |
| Serial Number                      | Serial Number                                                                                                                               |
| Licence Plate Expiry Date          | Licence Plate Expiry Date                                                                                                                   |
| Insurance Certificate              | Insurance Certificate                                                                                                                       |
| Insurance Company                  | Insurance Company                                                                                                                           |
| Policy No. Expiry Date             | Policy No. Expiry Date                                                                                                                      |
| Family Name of Insured First Name  | Family Name of Insured First Name                                                                                                           |
| Address City                       | Address                                                                                                                                     |
| Make of insured vehicle Year       | Make of insured vehicle Year                                                                                                                |
| Agent Tel.                         | A gent Tel.                                                                                                                                 |
| to vehicle A   Initial point of    | Sketch of accident ; show and identify direction of vehicles A and B position at impact; traffic signals.  Motorcycle  Car  Truck and other |